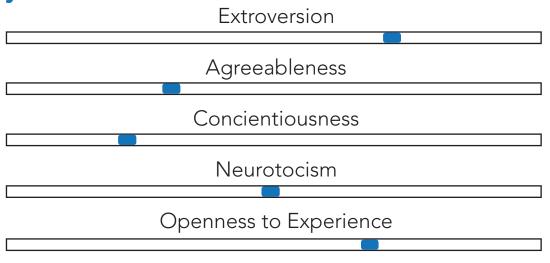

round 1 and either walks or rides his BMX bike to work which takes anywhere from 20 to 40 minutes. On his way to work he usually stops at McDonald's for breakfast. He gets two egg McMuffins every morning. He arrives at work and opens up the liquor store. He gets done with work late and heads directly home, either stopping back at McDonald's or head to a nearby taco Bell. His fridge at home is full of old take out containers and beer that he brings home from work. He can't find the time or motivation to make it to the store which is a 45 minute walk and a 30 minute bus ride. He chooses to stay home and drink with his roommates.

## Goals:

making rent by the end of the month. He has given up on a lot of other things due to the lack of energy he has from malnutrition.

## **Pychometrics:**